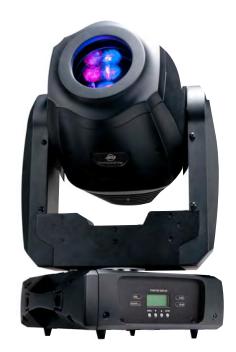

## INNO SPOT ELITE™

INNO Spot Elite is ADJ's flagship LED moving head with a high powered 180 Watt LED engine. It includes many professional lighting features such as motorized focus and motorized iris that can adjust the beam angle to an extremely narrow 3 degree beam. This fixture features glass and metal gobos that rotate and can be easily replaced via the removable access panel. Its high output and advanced features will make it right at home on stage, on the road, in nightclubs and in many light designers repertoire.

## Specifications:

- Light Source: 180W High Output White LED (8000K Color temperature)
- High output intelligent moving head with 14 channels of DMX and 19° beam angle.
- Motorized Focus, Motorized Iris (adjusts beam angle down to 3°)
- 8 Colors + Spot; 7 Rotating Replaceable Gobos + open; 3 & 8 Facet Rotating Prism, Glass gobos
- Gobo size: 27mm (22mm viewable / 0.2mm thickness metal / 1.1mm thickness glass)
- IEC AC power In; Stand Alone Mode, Master/ Slave Mode, Sound Active Mode, DMX
- Power Consumption: 1.18 Amps @ 110V; .59 Amps @ 220V
- Dimensions (LXWXH): 13.25" x 13" x 20.75"/ 333 x 328 x 526mm
- · Weight: 29 lbs/ 13kg