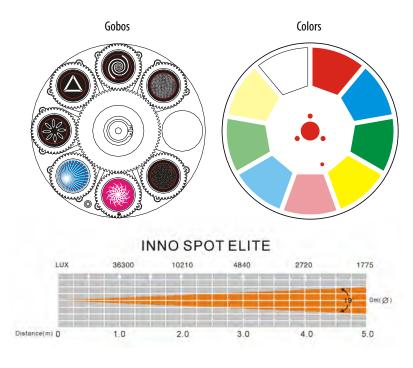

## Specifications:

- Light Source: 180W High Output White LED (8000K Color temperature)
- High output intelligent moving head with 14 channels of DMX and 19° beam angle.
- Motorized Focus, Motorized Iris (adjusts beam angle down to 3°)
- 8 Colors + Spot; 7 Rotating Replaceable Gobos + open; 3 & 8 Facet Rotating Prism, Glass gobos
- Gobo size: 27mm (22mm viewable / 0.2mm thickness metal / 1.1mm thickness glass)
- IEC AC power In; Stand Alone Mode, Master/ Slave Mode, Sound Active Mode, DMX
- Power Consumption: 1.18 Amps @ 110V; .59 Amps @ 220V
- Dimensions (LXWXH): 13.25" x 13" x 20.75"/ 333 x 328 x 526mm
- · Weight: 29 lbs/ 13kg