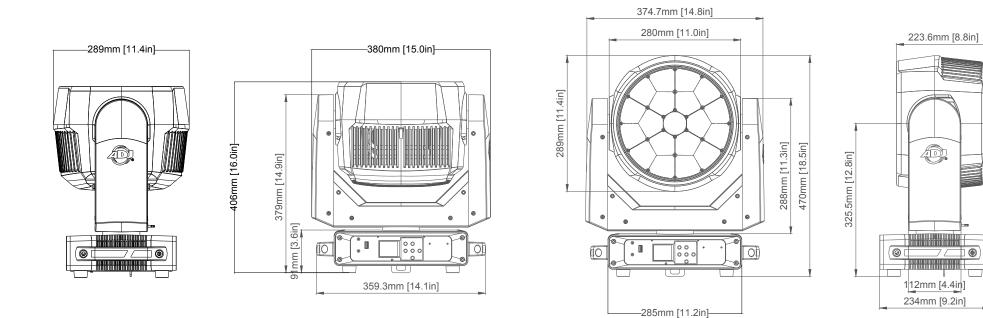

| TITLE: |   |
|--------|---|
| SCALE: |   |
| NC     | N |

Ð

|                                |      |         |           | DATE:  |      |  |
|--------------------------------|------|---------|-----------|--------|------|--|
| ADJ Focus Flex L19 12-MAR-2024 |      |         |           |        | 2024 |  |
|                                | TOL: | .XX(.X) | .XXX(.XX) | ANGLE: |      |  |
| NE                             | ±    | -       | -         | -      |      |  |