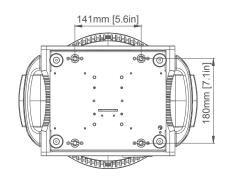

| TITLE: |   |
|--------|---|
| SCALE: |   |
| NC     | N |

Ð

|                                |      |         |           | DATE:  |      |  |
|--------------------------------|------|---------|-----------|--------|------|--|
| ADJ Focus Flex L19 12-MAR-2024 |      |         |           |        | 2024 |  |
|                                | TOL: | .XX(.X) | .XXX(.XX) | ANGLE: |      |  |
| NE                             | ±    | -       | -         | -      |      |  |