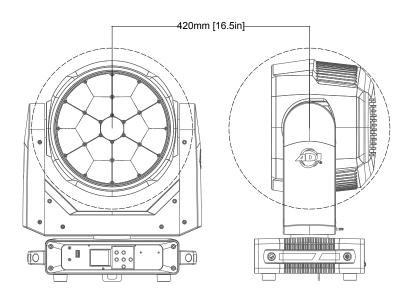

| TITLE: |   |
|--------|---|
| SCALE: |   |
| NC     | N |

Ð

|                                |      |         |           | DATE:  |      |  |
|--------------------------------|------|---------|-----------|--------|------|--|
| ADJ Focus Flex L19 12-MAR-2024 |      |         |           |        | 2024 |  |
|                                | TOL: | .XX(.X) | .XXX(.XX) | ANGLE: |      |  |
| NE                             | ±    | -       | -         | -      |      |  |